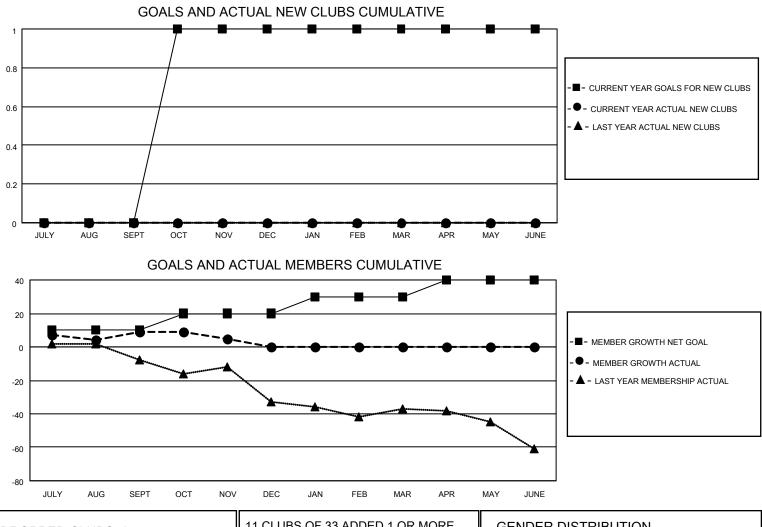

## LOCATION OREGON

District 36 E

Results as of: 11/30/2020

| Clubs                 |               |           |               | Members               |                         |                         |                                                    |  |  |
|-----------------------|---------------|-----------|---------------|-----------------------|-------------------------|-------------------------|----------------------------------------------------|--|--|
| RESULTS FOR 2020-2021 |               |           |               | RESULTS FOR 2020-2021 |                         |                         |                                                    |  |  |
| QUARTER               | NEW CLUB GOAL | NEW CLUBS | DROPPED CLUBS | QUARTER               | /BER GROWTH NET<br>GOAL | MEMBER GROWTH<br>ACTUAL | DROPPED<br>MEMBERS ACTUAL<br>(including transfers) |  |  |
| JULY/AUG/SEPT         | 0             | 0         | 0             | JULY/AUG/SEPT         | 10                      | 24                      | 10                                                 |  |  |
| OCT/NOV/DEC           | 1             | 0         | 0             | OCT/NOV/DEC           | 10                      | 10                      | 13                                                 |  |  |
| JAN/FEB/MAR           | 0             | 0         | 0             | JAN/FEB/MAR           | 10                      | 0                       | 0                                                  |  |  |
| APR/MAY/JUNE          | 0             | 0         | 0             | APR/MAY/JUNE          | 10                      | 0                       | 0                                                  |  |  |